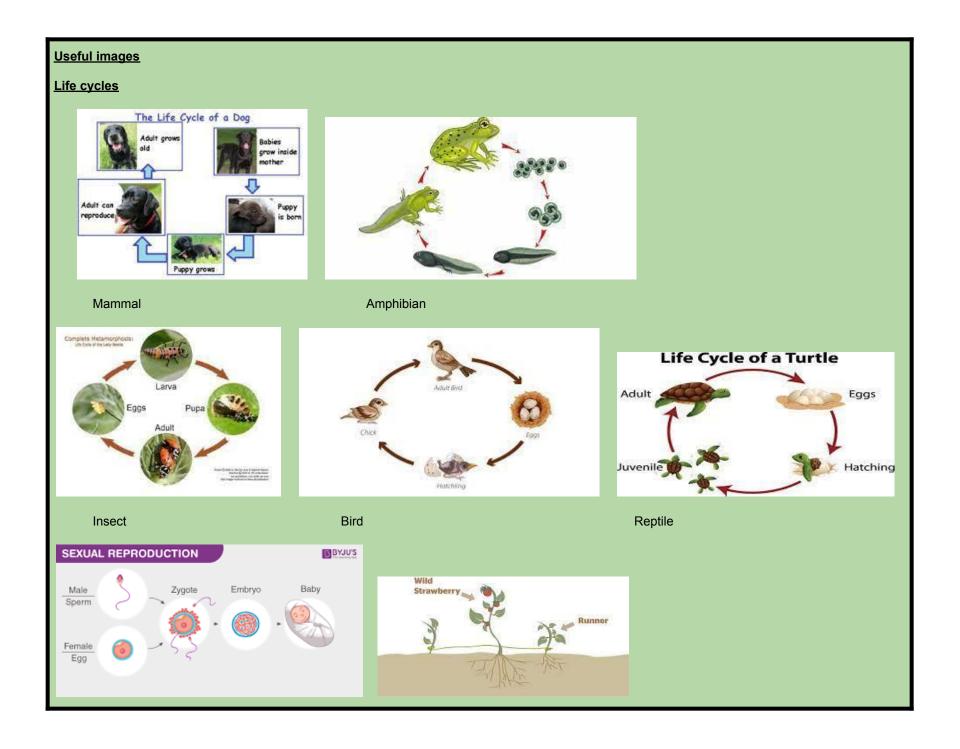

| <ul> <li>Enquiry Questions</li> <li>What are the processes<br/>of sexual reproduction in<br/>plants and animals?</li> <li>What is asexual<br/>reproduction?</li> <li>What are the different<br/>life cycles of mammals?</li> <li>What are the similarities<br/>and differences between<br/>the life cycles of insects<br/>and amphibians?</li> <li>How are the life cycles<br/>of birds and reptiles<br/>similar to or different<br/>from those of other<br/>animals?</li> </ul> | <ul> <li>Key Vocabulary</li> <li>Amphibian – A cold-blooded vertebrate.</li> <li>Asexual – Something which reproduces on its own.</li> <li>Bacteria – A single cell organism.</li> <li>Bulbs – An underground food store. They are usually covered in a thin, papery outer layer.</li> <li>Caterpillar – A small, worm-like animal that feeds on plants and eventually develops into a butterfly or moth.</li> <li>Cuttings – Pieces of plants that have been cut from another plant.</li> <li>Egg – A round object laid by some types of animals which contains a developing embryo. / A cell in a female animal, or in some kinds of plants, that can develop into a new individual after it is fertlised.</li> <li>Egg tooth – A hard bump on the beak or jaw of an embryo bird or reptile that is used for breaking out of the shell and later falls off.</li> <li>Embryo – An unborn or unhatched offspring in the process of development.</li> <li>Fertlisation/ Fertilises – When a sperm and egg cell join together.</li> <li>Fledgling – The stage of life a bird goes through between hatching and being able to fly.</li> <li>Genes – A set of instructions needed to make cells.</li> <li>Hatch – When a young bird, reptile, insect, or amphibian emerges from its egg.</li> <li>Larva – The form an insect or amphibian takes between egg and adult.</li> <li>Life cycle – The sequence of changes that a living thing goes through as it grows and develops. Birth, growth, reproduction, aging and death are all stages in the life cycle of an animal.</li> <li>Mammary glands – An organ in female mammals where milk is produced.</li> </ul> | <ul> <li>Working Scientifically Skills Pupils will: <ul> <li>Describe the differences in the life cycles of a mammal, an amphibian, an insect and a bird.</li> <li>Describe the life process of reproduction in some plants and animals.</li> </ul> Working Scientifically (Blue = Y5) <ul> <li>Ask relevant questions and use different types of scientific enquiries to answer them. / Plan different types of bscientific enquiries to answer questions, including recognising and controlling variables where necessary. </li> <li>Use straightforward scientific evidence to answer questions or to support them. / Identify scientific evidence that has been used to support or refute ideas or arguments. </li> <li>Make systematic and careful observations and, where appropriate, take accurate measurements using standard units, using a range of equipment. / Take measurements using a range of scientific equipment with increasing accuracy and precision, taking repeat readings where necessary.</li> </ul></li></ul> |
|----------------------------------------------------------------------------------------------------------------------------------------------------------------------------------------------------------------------------------------------------------------------------------------------------------------------------------------------------------------------------------------------------------------------------------------------------------------------------------|-----------------------------------------------------------------------------------------------------------------------------------------------------------------------------------------------------------------------------------------------------------------------------------------------------------------------------------------------------------------------------------------------------------------------------------------------------------------------------------------------------------------------------------------------------------------------------------------------------------------------------------------------------------------------------------------------------------------------------------------------------------------------------------------------------------------------------------------------------------------------------------------------------------------------------------------------------------------------------------------------------------------------------------------------------------------------------------------------------------------------------------------------------------------------------------------------------------------------------------------------------------------------------------------------------------------------------------------------------------------------------------------------------------------------------------------------------------------------------------------------------------------------------------------------------------------------------------------------------------------------------------------------------------------|------------------------------------------------------------------------------------------------------------------------------------------------------------------------------------------------------------------------------------------------------------------------------------------------------------------------------------------------------------------------------------------------------------------------------------------------------------------------------------------------------------------------------------------------------------------------------------------------------------------------------------------------------------------------------------------------------------------------------------------------------------------------------------------------------------------------------------------------------------------------------------------------------------------------------------------------------------------------------------------------------------------------------------------|
|                                                                                                                                                                                                                                                                                                                                                                                                                                                                                  | produced.                                                                                                                                                                                                                                                                                                                                                                                                                                                                                                                                                                                                                                                                                                                                                                                                                                                                                                                                                                                                                                                                                                                                                                                                                                                                                                                                                                                                                                                                                                                                                                                                                                                       | necessary.                                                                                                                                                                                                                                                                                                                                                                                                                                                                                                                                                                                                                                                                                                                                                                                                                                                                                                                                                                                                                               |